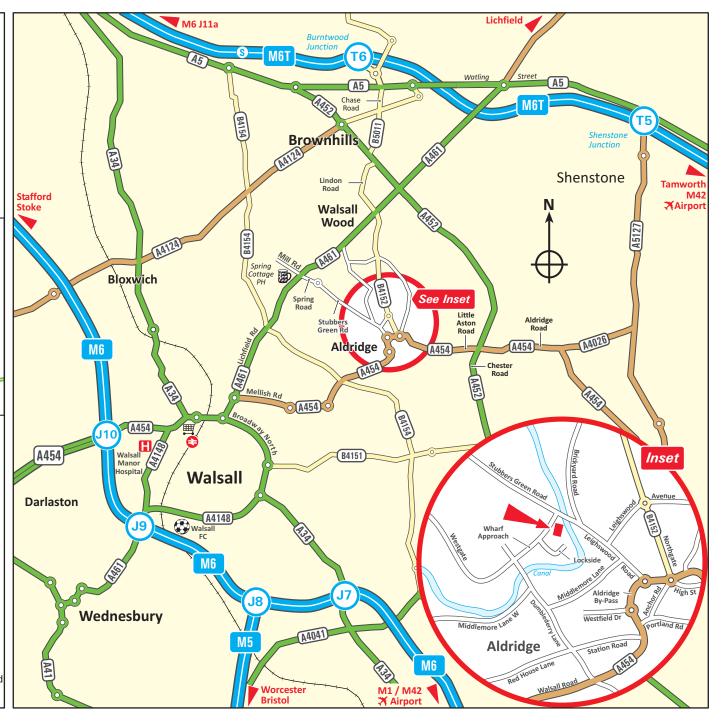

## From M6 J10 🚑

- Leave the M6 at Junction 10 (signed Walsall & A454).
- Join the A454 (Wolverhampton Road), towards Walsall.
- Continue through Walsall to the roundabout junction with the
- Take the first exit onto the A461 (Lichfield Street).
- At the next roundabout take the second exit onto the A454 (Melish Road) towards Aldridge.
- Continue ahead over three roundabouts into Aldridge, at the next roundabout take the first exit onto Stubbers Green Road, signposted Redhouse Industrial Est.
- Continue for 1/2 mile, pass over the canal then turn left onto Wharf Approach signposted Anchor Brook Business Park.
- We are situated in the first building on the left hand side.

## From M6 Toll Road

- Leave the M6T at Junction 6 (Burntwood).
- Join the B5011 (Chase Road) following signs for Brownhills.
- Remain on the B5011 until the junction with the A452.
  Turn left onto the A452 and then turn at the junction with the A461 turn right.
- Continue for two miles and turn right at the lights onto Spring
- Continue ahead at the roundabout onto Stubbers Green Road.
- Continue for 1 mile and turn right onto Wharf Approach signposted Anchor Brook Business Park.
- We are situated in the first building on the left hand side.